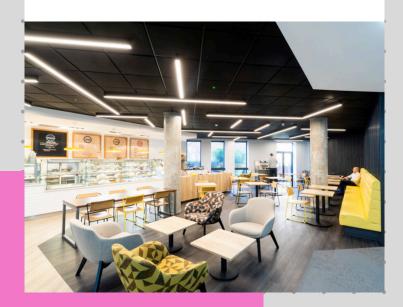

## **About**

Stuart House Studios provide bright, modern workspaces for small companies with big ideas, right in the heart of the city. The unrivalled amenities include The Hub café, a members only gym, showers, secure cycle store and private parking. There's also a bank of phone booths and dedicated Studio boardroom for you to use, perfect for client and team meetings. The work communityis inspiring, innovative and we know you'll find S|H Studios to be your home away from home.

## **Key features**

Cafe & Co-Working

24/7 access

Dedicated team

Cycle storage

Central location

On-site parking