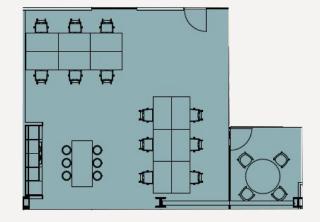

ew build office to target to deliver Net Zero Carbon (NZC) in Operation in accordance with the UK Green Building Council's (UKGBC) framework approach.

Our occupiers













## BE PART OF SOMETHING BIGGER





#### - Ground floor cafe and lounge

- Wellness / gym studio
- Community App
- Dedicated Life Team
- Bookable 50 seater auditorium
- 7th floor lounge and terrace
- 263 cycle spaces
- Shower & changing facilities



## EQ studios

Let Ready / break out space 8-60 desks
Café/business lounge 6,145 sq ft (570.87 sq m)
Reception 4,074 sq ft (378.48 sq m)
Fitness Studio 20+ person 1,389 sq ft (129.04 sq m)
Auditorium / event space 50 seats



## Studio 1

- 10 desks
- Kitchenette
- Meeting room
- Breakout space



## Studio 2

- 12 desks
- Kitchenette
- Meeting room
- Breakout space



#### **FLEXIBLE TERMS**

#### GO

Office space ready to go. We offer fully fitted workspaces available on flexible lease terms.

#### COMPLETE

One bill - everything covered. Bringing all your rent and service costs into one easy-to manage plan.

Check out our case studies here: <u>https://letready.co.uk/stories/</u>



## Studio 3

- 14 desks
- Kitchenette
- Meeting room
- Breakout space

## Studio 4

- 16 desks
- Kitchenette
- Meeting room
- Breakout space





#### **FLEXIBLE TERMS**

#### GO

Office space ready to go. We offer fully fitted workspaces available on flexible lease terms.

#### COMPLETE

One bill - everything covered. Bringing all your rent and service costs into one easy-to manage plan.

Check out our case studies here: <u>https://letready.co.uk/stories/</u>



## Studi