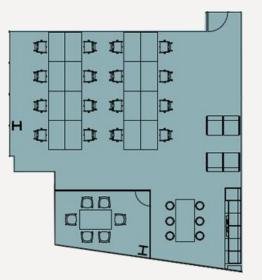

pace 8-60 desks
Café/business lounge 6,145 sq ft (570.87 sq m)
Reception 4,074 sq ft (378.48 sq m)
Fitness Studio 20+ person 1,389 sq ft (129.04 sq m)
Auditorium / event space 50 seats



## Studio 1

- 10 desks
- Kitchenette
- Meeting room
- Breakout space



## Studio 2

- 12 desks
- Kitchenette
- Meeting room
- Breakout space



#### **FLEXIBLE TERMS**

#### GO

Office space ready to go. We offer fully fitted workspaces available on flexible lease terms.

#### COMPLETE

One bill - everything covered. Bringing all your rent and service costs into one easy-to manage plan.

Check out our case studies here: <u>https://letready.co.uk/stories/</u>



## Studio 3

- 14 desks
- Kitchenette
- Meeting room
- Breakout space

## Studio 4

- 16 desks
- Kitchenette
- Meeting room
- Breakout space





#### **FLEXIBLE TERMS**

#### GO

Office space ready to go. We offer fully fitted workspaces available on flexible lease terms.

#### COMPLETE

One bill - everything covered. Bringing all your rent and service costs into one easy-to manage plan.

Check out our case studies here: <u>https://letready.co.uk/stories/</u>



## Studio 5

- 28 desks
- Kitchenette
- 2 meeting rooms
- Breakout space



#### **FLEXIBLE TERMS**

#### GO

Office space ready to go. We offer fully fitted workspaces available on flexible lease terms.

#### COMPLETE

One bill - everything covered. Bringing all your rent and service costs into one easy-to manage plan.

Check out our case studies here: https://letready.co.uk/stories/



## Your workspace. Your terms.

We've made it our mission to make quality workspace m