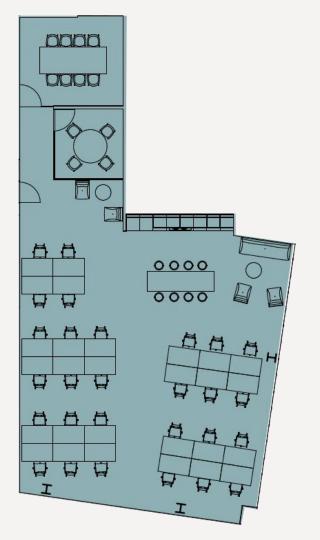

## EQ studios

Let Ready / break out space 8-60 desks
Café/business lounge 6,145 sq ft (570.87 sq m)
Reception 4,074 sq ft (378.48 sq m)
Fitness Studio 20+ person 1,389 sq ft (129.04 sq m)
Auditorium / event space 50 seats

## Studio 1

- 10 desks
- Kitchenette
- Meeting room
- Breakout space

## Studio 2

- 12 desks
- Kitchenette
- Meeting room
- Breakout space

## Studio 3

- 14 desks
- Kitchenette
- Meeting room
- Breakout space

## Studio 4

- 16 desks
- Kitchenette
- Meeting room
- Breakout space

## Studio 5

- 28 desks
- Kitchenette
- 2 meeting rooms
- Breakout space