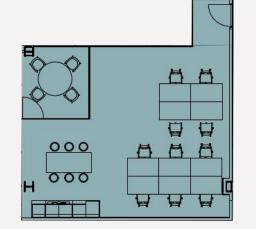

ffice building at the heart of Bristol.

Welcome to EQ. Bristol's first new build office to target to deliver Net Zero Carbon (NZC) in Operation in accordance with the UK Green Building Council's (UKGBC) framework approach.

Our occupiers













## BE PART OF SOMETHING BIGGER





#### - Ground floor cafe and lounge

- Wellness / gym studio
- Community App
- Dedicated Life Team
- Bookable 50 seater auditorium
- 7th floor lounge and terrace
- 263 cycle spaces
- Shower & changing facilities



## EQ studios

Let Ready / break out space 8-60 desks
Café/business lounge 6,145 sq ft (570.87 sq m)
Reception 4,074 sq ft (378.48 sq m)
Fitness Studio 20+ person 1,389 sq ft (129.04 sq m)
Auditorium / event space 50 seats



## Studio 1

- 10 desks
- Kitchenette
- Meeting room
- Breakout space



## Studio 2

- 12 desks
- Kitchenette
- Meeting room
- Breakout space



#### **FLEXIBLE TERMS**

#### GO

Office space ready to go. We offer fully fitted workspaces available on flexible lease terms.

#### COMPLETE

One bill - everything covered. Bringing all your rent and service costs into one easy-to manage plan.

Check out our case studies here: <u>https://letready.co.uk/stories/</u>



## Studio 3

- 14 desks
- Kitchenette
- Meeting room
- Breakout space

## Studio 4

- 16 desks
- Kitchenette
- Meeting room
- Breakout space





#### **FLEXIBLE TERMS**

#### GO

Office space ready to go. We offer fully fitted workspaces available on flexible lease terms.

#### COMPLETE

One bill - everything covered. Bringing all your rent and service costs into one easy-to manage plan.

Check out