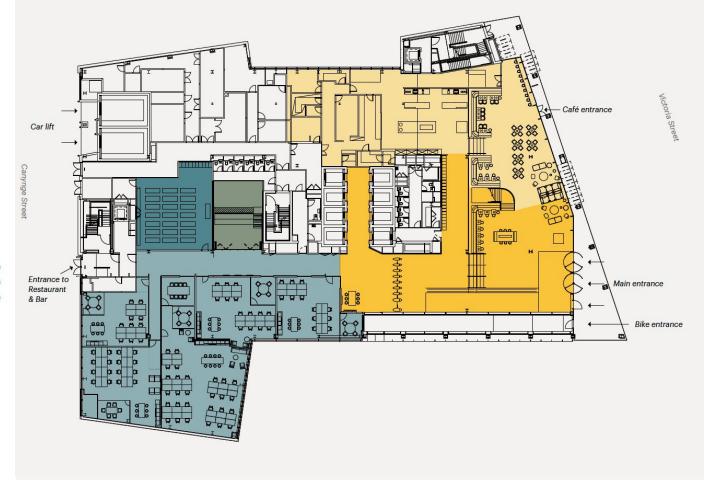

## EQ studios

Let Ready / break out space 8-60 desks
Café/business lounge 6,145 sq ft (570.87 sq m)
Reception 4,074 sq ft (378.48 sq m)
Fitness Studio 20+ person 1,389 sq ft (129.04 sq m)
Auditorium / event space 50 seats