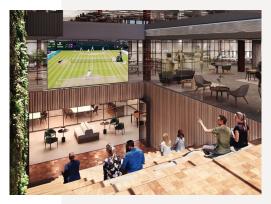

#### - Ground floor cafe and lounge

- Wellness / gym studio
- Community App
- Dedicated Life Team
- Bookable 50 seater auditorium
- 7th floor lounge and terrace
- 263 cycle spaces
- Shower & changing facilities

## EQ studios

Let Ready / break out space 8-60 desks
Café/business lounge 6,145 sq ft (570.87 sq m)
Reception 4,074 sq ft (378.48 sq m)
Fitness Studio 20+ person 1,389 sq ft (129.04 sq m)
Auditorium / event space 50 seats