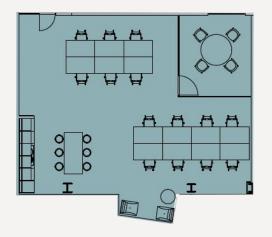

space 8-60 desks
Café/business lounge 6,145 sq ft (570.87 sq m)
Reception 4,074 sq ft (378.48 sq m)
Fitness Studio 20+ person 1,389 sq ft (129.04 sq m)
Auditorium / event space 50 seats



## Studio 1

- 10 desks
- Kitchenette
- Meeting room
- Breakout space



## Studio 2

- 12 desks
- Kitchenette
- Meeting room
- Breakout space



#### **FLEXIBLE TERMS**

#### GO

Office space ready to go. We offer fully fitted workspaces available on flexible lease terms.

#### COMPLETE

One bill - everything covered. Bringing all your rent and service costs into one easy-to manage plan.

Check out our case studies here: <u>https://letready.co.uk/stories/</u>



## Studio 3

- 14 desks
- Kitchenette
- Meeting room
- Breakout space

## Studio 4

- 16 desks
- Kitchenette
- Meeting room
- Breakout space





#### **FLEXIBLE TERMS**

#### GO

Office space ready to go. We offer fully fitted workspaces available on flexible lease terms.

#### COMPLETE

One bill - everything covered. Bringing all your rent and service costs into one easy-to manage plan.

Check out our case studies here: <u>https://letready.co.uk/stories/</u>



## Studio 5

- 28 desks
- Kitchenette
- 2 meeting rooms
- Breakout space



#### **FLEXIBLE TERMS**

#### GO

Office space ready to go. We offer fully fitted workspaces available on flexible lease terms.

#### COMPLETE

One bill - everything covered. Bringing all your rent and service costs into one easy-to manage plan.

Check out our case studies here: https://letready.co.uk/stories/



## Your workspace. Your terms.

We've made it our mission to make quality workspace